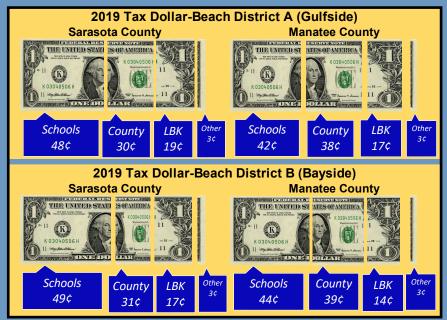

## Your tax dollars at work

The chart above shows a thirteen-year history of taxable values since 2008.

The charts on the left illustrate what your tax dollar supports depending on where you reside on Longboat Key and within which County.