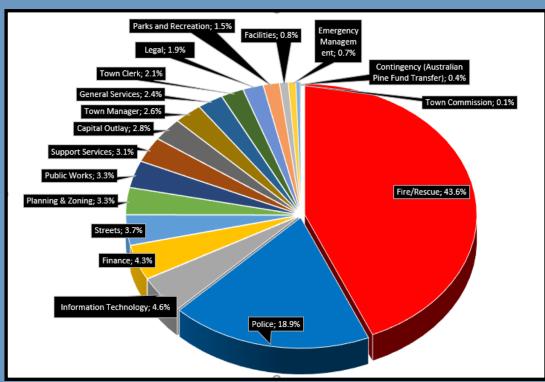

# Your tax dollars at work

| Expenditures FY20                           | 2020 Actuals  |
|---------------------------------------------|---------------|
| Fire/Rescue                                 | \$7,121,043   |
| Police                                      | \$3,080,062   |
| Information Technology                      | \$754,535     |
| Finance                                     | \$702,191     |
| Streets                                     | \$607,699     |
| Planning & Zoning                           | \$546,588     |
| Public Works                                | \$539,355     |
| Support Services                            | \$508,103     |
| Capital Outlay                              | \$451,000     |
| Town Manager                                | \$419,656     |
| General Services                            | \$396,017     |
| Town Clerk                                  | \$336,943     |
| Legal                                       | \$305,015     |
| Parks and Recreation                        | \$251,420     |
| Facilities                                  | \$128,650     |
| Emergency Management                        | \$116,816     |
| Contingency (Australian Pine Fund Transfer) | \$60,000      |
| Town Commission                             | \$14,176      |
| Total Expenditures                          | \$ 16,339,269 |