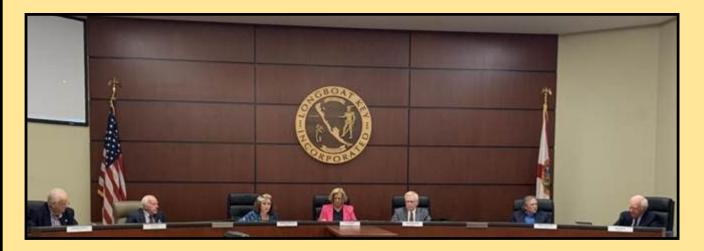

### **The 2020 Town Commission**

The Town has a Commission/Manager form of government. Seven Commissioners are elected for three-year terms. The appointed Mayor is the Commission's presiding officer. Elections are held annually as terms expire. The Town has five Commission districts and two At-Large Commission seats. The Town Manager is appointed by the Commission and administers the daily operations of the Town through appointed department heads.

Left to right: Commissioner George Spoll, Commissioner Ed Zunz, Commissioner Sherry Dominick, Commissioner B.J. Bishop, Mayor Ken Schneier, Vice Mayor Mike Haycock, Commissioner Jack Daly.

Longboat Key is a beautiful place to live, work, and visit where the natural assets of a barrier island combine with cultural and recreational amenities, visionary planning, and proactive leadership to enhance your way of life.