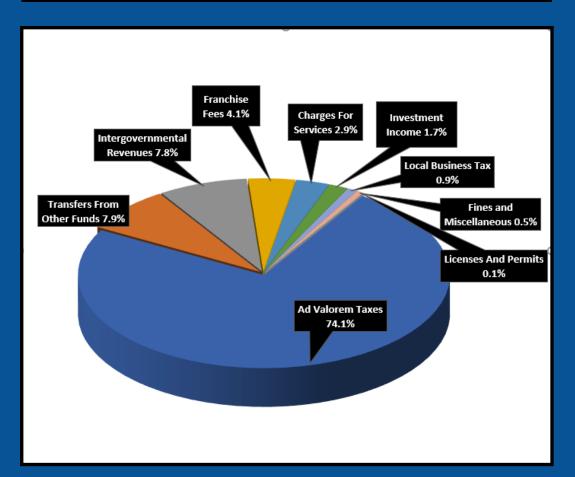

| Revenues                      | 2020 Actuals |
|-------------------------------|--------------|
| Ad Valorem Taxes              | \$12,588,709 |
| Transfers From Other Funds In | \$1,339,045  |
| Intergovernmental Revenues    | \$1,317,320  |
| Franchise Fees                | \$693,114    |
| Charges For Services          | \$497,719    |
| Investment Income             | \$283,138    |
| Local Business Tax            | \$144,375    |
| Fines and Miscellaneous       | \$89,399     |
| Licenses and Permits          | \$15,294     |
| Total                         | \$16,968,113 |