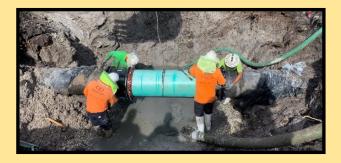

- Utilities Undergrounding Project: On schedule and within budget. Completing all underground FPL conduits, conductors, and transformer installs in Phase 1 Country Club Shores in preparation for switch orders.
- Kicked-off Redundant Sub-aqueous
   Wastewater Force Main Permitting project in early 2020.
- Discovered, coordinated and repaired leak in Town's Sub-aqueous Wastewater Force Main in approximately 30 hours.