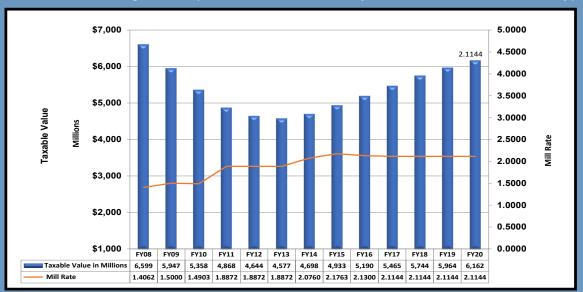

#### **Assessed Valuations / Millage Rates / Property Tax**

The value of all taxable property is assessed as of January 1 of each year. Sarasota and Manatee County Property Appraisers provide the Town with preliminary estimates of taxable values on or before June 1 of each year. Certification of the tax rolls occurs on July 1 of each year. Due to the recession, taxable values declined every year from 2009 through 2013 and showed the first sign of improvement in 2014. The combined certified assessed value on July 1 was \$6,162,464,916 increasing 3.32% (3.09% Sarasota County and 3.86% Manatee County).

The chart above shows a thirteen-year history of taxable values since 2008.

The charts on the left illustrate what your tax dollar supports depending on where you reside on Longboat Key and within which County.